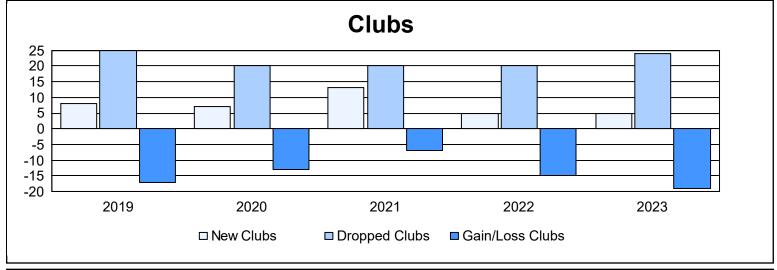

| Year      | New<br>Clubs | Dropped<br>Clubs | Gain/<br>Loss<br>Clubs | New<br>Members | Charter<br>Members | Reinstate<br>Members | Transfer<br>Members | Total<br>Member<br>Added | Total<br>Members<br>Dropped | Gain/<br>Loss<br>Members |
|-----------|--------------|------------------|------------------------|----------------|--------------------|----------------------|---------------------|--------------------------|-----------------------------|--------------------------|
| 2018-2019 | 8            | 25               | -17                    | 1,223          | 221                | 66                   | 84                  | 1,594                    | 2,398                       | -804                     |
| 2019-2020 | 7            | 20               | -13                    | 866            | 204                | 85                   | 61                  | 1,216                    | 1,820                       | -604                     |
| 2020-2021 | 13           | 20               | -7                     | 1,116          | 402                | 121                  | 42                  | 1,681                    | 2,057                       | -376                     |
| 2021-2022 | 5            | 20               | -15                    | 1,220          | 163                | 150                  | 51                  | 1,584                    | 2,058                       | -474                     |
| 2022-2023 | 5            | 24               | -19                    | 1,177          | 168                | 132                  | 113                 | 1,590                    | 1,749                       | -159                     |
| Average   | 8            | 22               | -14                    | 1,120          | 232                | 111                  | 70                  | 1,533                    | 2,016                       | -483                     |